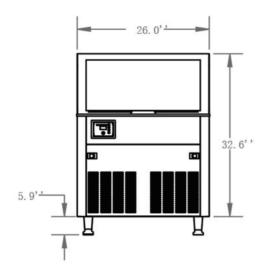

## Warranty:

• One year parts and labour. For full warranty details visit https://www.efifoodequip.com/ warranty-info.php

| Model  | Refrigerant<br>- | Dimension<br>(mm)<br>(inch) |      |      | Condenser<br>Unit | Voltage<br>(V/Hz) | Power<br>(W) | Bin<br>Capacity<br>(kg) | Output<br>LB/24hr<br>(kg) | Net Weight<br>(kg)<br>(lb) |
|--------|------------------|-----------------------------|------|------|-------------------|-------------------|--------------|-------------------------|---------------------------|----------------------------|
|        |                  | W                           | D    | Н    | -                 |                   |              | (lb)                    | (lb)                      | (10)                       |
| IM-280 | R290 -           | 660                         | 701  | 978  | - Air             | 110/60            | 726          | 36                      | 127                       | 67                         |
|        |                  | 26                          | 27.6 | 38.5 |                   |                   |              | 80                      | 280                       | 147                        |