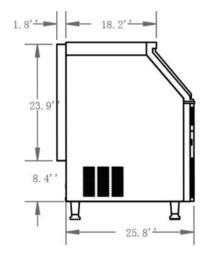

## Warranty:

• One year parts and labour. For full warranty details visit https://www.efifoodequip.com/ warranty-info.php

| Model  | Refrigerant<br>- | Dimension<br>(mm)<br>(inch) |      |      | Condenser<br>Unit | Voltage<br>(V/Hz) | Power<br>(W) | Bin<br>Capacity<br>(kg) | Output<br>LB/24hr<br>(kg) | Net Weight<br>(kg)<br>(lb) |
|--------|------------------|-----------------------------|------|------|-------------------|-------------------|--------------|-------------------------|---------------------------|----------------------------|
|        |                  | W                           | D    | Н    | -                 |                   |              | (lb)                    | (lb)                      | (10)                       |
| IM-280 | R290 -           | 660                         | 701  | 978  | - Air             | 110/60            | 726          | 36                      | 127                       | 67                         |
|        |                  | 26                          | 27.6 | 38.5 |                   |                   |              | 80                      | 280                       | 147                        |