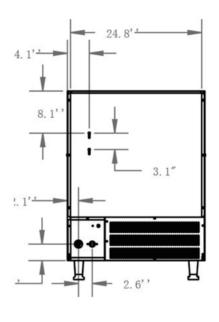

## Warranty:

• One year parts and labour. For full warranty details visit https://www.efifoodequip.com/ warranty-info.php

| Model  | Refrigerant<br>- | Dimension<br>(mm)<br>(inch) |      |      | Condenser<br>Unit | Voltage<br>(V/Hz) | Power<br>(W) | Bin<br>Capacity<br>(kg) | Output<br>LB/24hr<br>(kg) | Net Weight<br>(kg)<br>(lb) |
|--------|------------------|-----------------------------|------|------|-------------------|-------------------|--------------|-------------------------|---------------------------|----------------------------|
|        |                  | W                           | D    | Н    | -                 |                   |              | (lb)                    | (lb)                      | (10)                       |
| IM-280 | R290 -           | 660                         | 701  | 978  | - Air             | 110/60            | 726          | 36                      | 127                       | 67                         |
|        |                  | 26                          | 27.6 | 38.5 |                   |                   |              | 80                      | 280                       | 147                        |