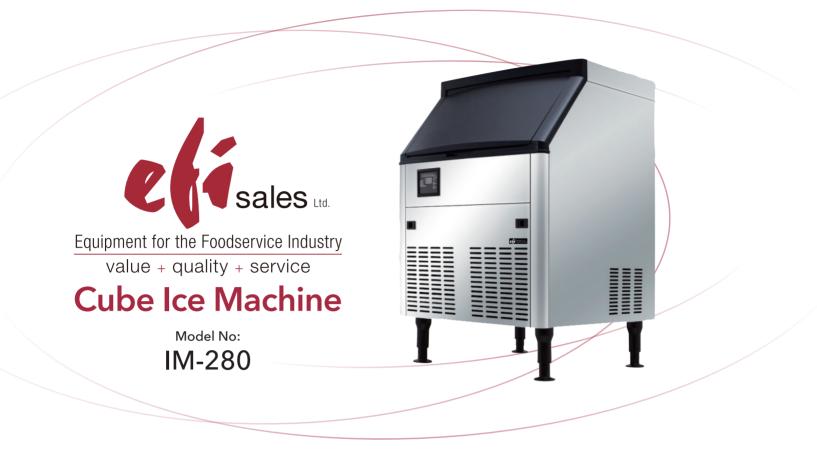

## Warranty:

• One year parts and labour. For full warranty details visit https://www.efifoodequip.com/ warranty-info.php

| Model  | Refrigerant<br>- | Dimension<br>(mm)<br>(inch) |      |      | Condenser<br>Unit | Voltage<br>(V/Hz) | Power<br>(W) | Bin<br>Capacity<br>(kg) | Output<br>LB/24hr<br>(kg) | Net Weight<br>(kg)<br>(lb) |
|--------|------------------|-----------------------------|------|------|-------------------|-------------------|--------------|-------------------------|---------------------------|----------------------------|
|        |                  | W                           | D    | Н    | -                 |                   |              | (lb)                    | (lb)                      | (10)                       |
| IM-280 | R290 -           | 660                         | 701  | 978  | - Air             | 110/60            | 726          | 36                      | 127                       | 67                         |
|        |                  | 26                          | 27.6 | 38.5 |                   |                   |              | 80                      | 280                       | 147                        |